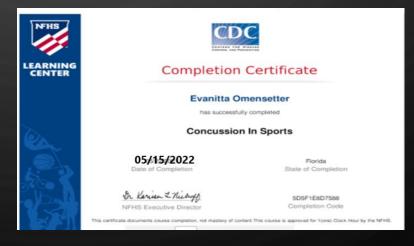

#### DOCUMENTS REQUIRED #4: FHSAA VIDEO CERTIFICATES

- VIEWING THE VIDEOS IS REQUIRED EACH YEAR. FOR THE 2021-21 SCHOOL YEAR, VIDEOS MUST BE VIEWED AFTER MAY 15, 2021.
- WWW.NFHSLEARN.COM
- HAVE THE STUDENT LOG IN OR CREATE AN ACCOUNT. <u>BE SURE WHEN ASKED FOR THE NAME ON</u>

  THE CERTIFICATE THE STUDENT'S NAME IS ENTERED AND NOT THE PARENT. THE STUDENT IS

  RESPONSIBLE FOR WATCHING THE VIDEOS, NOT THE PARENT.
- ORDER THE FOLLOWING COURSES (THEY ARE FREE). ONCE YOU HAVE COMPLETED CHECKOUT, THE STUDENT CAN ACCESS THE COURSES IN THEIR DASHBOARD.
  - ❖ CONCUSSION IN SPORTS WHAT YOU NEED TO KNOW
  - HEAT ILLNESS PREVENTION
  - SUDDEN CARDIAC ARREST
  - ONCE THE STUDENT HAS COMPLETED ALL THREE COURSES, DOWNLOAD THE CERTIFICATES.
  - USE THE UPLOAD TIPS FOR MULTIPLE PAGES TO UPLOAD THE CERTIFICATES.

#### DOCUMENTS REQUIRED #2 FHSAA VIDEO CERTIFICATES

- \*CERTIFICATES FOR THE THREE REQUIRED FHSAA VIDEOS (IN STUDENT'S NAME) FROM NFHSLEARN.COM.
- ❖UPLOAD EACH CERTIFICATE IN THE APPROPRIATE PLACES IN THE FILES SECTION.
- ❖ VIDEOS MUST BE COMPLETED AFTER MAY 15, 2022 OF THE CURRENT YEAR TO BE ACCEPTED FOR THE 2022-2023 SCHOOL YEAR