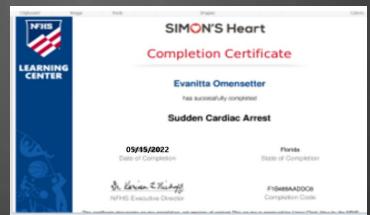

#### DOCUMENTS REQUIRED #4: FHSAA VIDEO CERTIFICATES

- VIEWING THE VIDEOS IS REQUIRED EACH YEAR. FOR THE 2021-21 SCHOOL YEAR, VIDEOS MUST BE VIEWED AFTER MAY 15, 2021.
- WWW.NFHSLEARN.COM
- HAVE THE STUDENT LOG IN OR CREATE AN ACCOUNT. <u>BE SURE WHEN ASKED FOR THE NAME ON</u>

  THE CERTIFICATE THE STUDENT'S NAME IS ENTERED AND NOT THE PARENT. THE STUDENT IS

  RESPONSIBLE FOR WATCHING THE VIDEOS, NOT THE PARENT.
- ORDER THE FOLLOWING COURSES (THEY ARE FREE). ONCE YOU HAVE COMPLETED CHECKOUT, THE STUDENT CAN ACCESS THE COURSES IN THEIR DASHBOARD.
  - ❖ CONCUSSION IN SPORTS WHAT YOU NEED TO KNOW
  - HEAT ILLNESS PREVENTION
  - SUDDEN CARDIAC ARREST
  - ONCE THE STUDENT HAS COMPLETED ALL THREE COURSES, DOWNLOAD THE CERTIFICATES.
  - USE THE UPLOAD TIPS FOR MULTIPLE PAGES TO UPLOAD THE CERTIFICATES.

#### DOCUMENTS REQUIRED #2 FHSAA VIDEO CERTIFICATES

- \*CERTIFICATES FOR THE THREE REQUIRED FHSAA VIDEOS (IN STUDENT'S NAME) FROM NFHSLEARN.COM.
- ❖UPLOAD EACH CERTIFICATE IN THE APPROPRIATE PLACES IN THE FILES SECTION.
- ❖ VIDEOS MUST BE COMPLETED AFTER MAY 15, 2022 OF THE CURRENT YEAR TO BE ACCEPTED FOR THE 2022-2023 SCHOOL YEAR