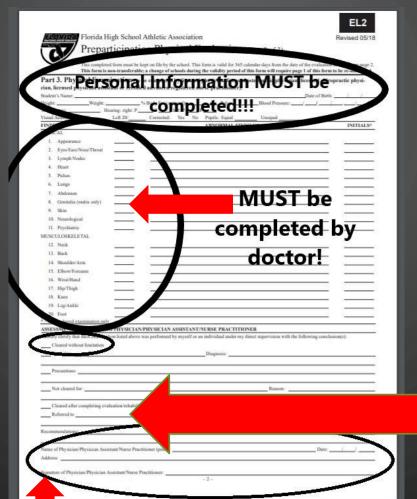

- Doctor's Signature & Date
- Doctors Office Address and Phone # (Or Stamp)

 Student's Information MUST be completed at the TOP!

- Doctor's Name MUST be Printed
- Doctor's Signature & Date
- Doctors Office Address and Phone # (Or Stamp)

Only Necessary if
Recommendations were made on page 2 and form MUST be completed by specialist listed on recommendation/precaution etc...