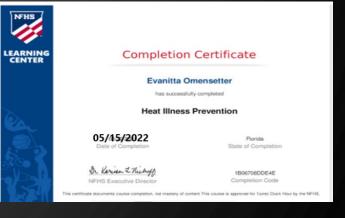

#### DOCUMENTS REQUIRED #4: FHSAA VIDEO CERTIFICATES

- VIEWING THE VIDEOS IS REQUIRED EACH YEAR. FOR THE 2021-21 SCHOOL YEAR, VIDEOS MUST BE VIEWED AFTER MAY 15, 2021.
- WWW.NFHSLEARN.COM
- HAVE THE STUDENT LOG IN OR CREATE AN ACCOUNT. <u>BE SURE WHEN ASKED FOR THE NAME ON</u>

  THE CERTIFICATE THE STUDENT'S NAME IS ENTERED AND NOT THE PARENT. THE STUDENT IS

  RESPONSIBLE FOR WATCHING THE VIDEOS, NOT THE PARENT.
- ORDER THE FOLLOWING COURSES (THEY ARE FREE). ONCE YOU HAVE COMPLETED CHECKOUT, THE STUDENT CAN ACCESS THE COURSES IN THEIR DASHBOARD.
  - ❖ CONCUSSION IN SPORTS WHAT YOU NEED TO KNOW
  - HEAT ILLNESS PREVENTION
  - SUDDEN CARDIAC ARREST
  - ONCE THE STUDENT HAS COMPLETED ALL THREE COURSES, DOWNLOAD THE CERTIFICATES.
  - USE THE UPLOAD TIPS FOR MULTIPLE PAGES TO UPLOAD THE CERTIFICATES.

#### DOCUMENTS REQUIRED #2 FHSAA VIDEO CERTIFICATES

- \*CERTIFICATES FOR THE THREE REQUIRED FHSAA VIDEOS (IN STUDENT'S NAME) FROM NFHSLEARN.COM.
- ❖UPLOAD EACH CERTIFICATE IN THE APPROPRIATE PLACES IN THE FILES SECTION.
- ❖ VIDEOS MUST BE COMPLETED AFTER MAY 15, 2022 OF THE CURRENT YEAR TO BE ACCEPTED FOR THE 2022-2023 SCHOOL YEAR