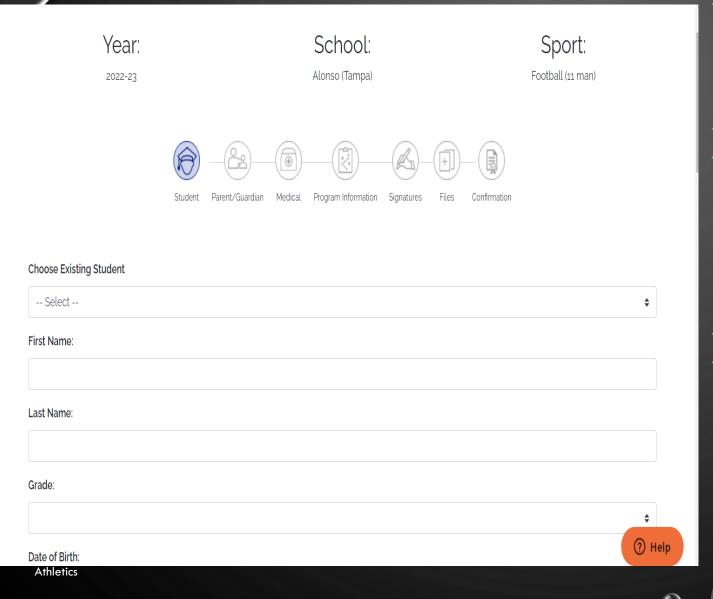

#### STUDENT INFORMATION

- This page is for information about your STUDENT.
- Complete the form and click on save and continue
- Accurate information is needed here