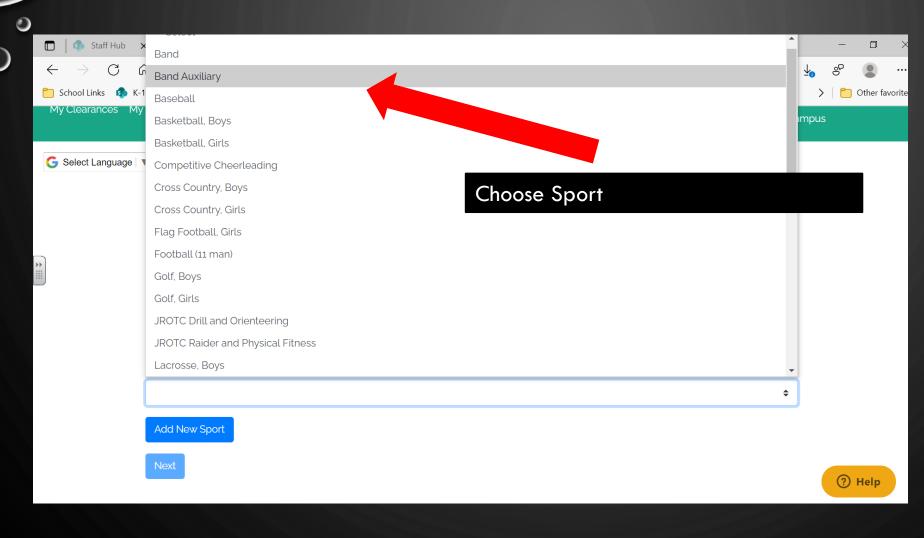

#### **SELECT SPORT**

- If you are an existing student select your name from the drop down.
- Note: This is a form of communication, the more accurate it is the better we can communicate.
- If you are a new student start entering your information, click save and continue