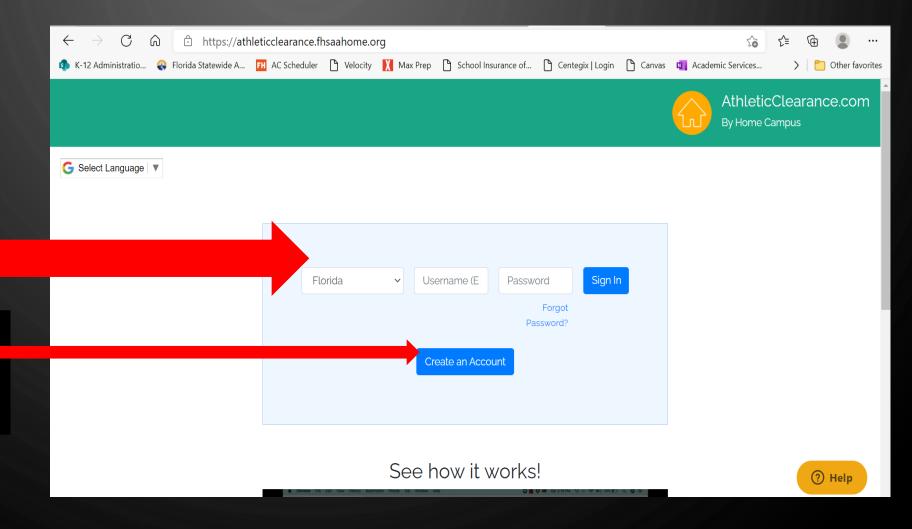

#### HTTPS://ATHLETICCLEARANCE.FHSAAHOME.ORG/

If you have ever had an account, log in here. If you have forgotten your info, DO NOT create a new account.
Use the reset or HELP options.

If you have never logged in — click here to create an account.

The parent must create the account using THEIR email, not the student's.