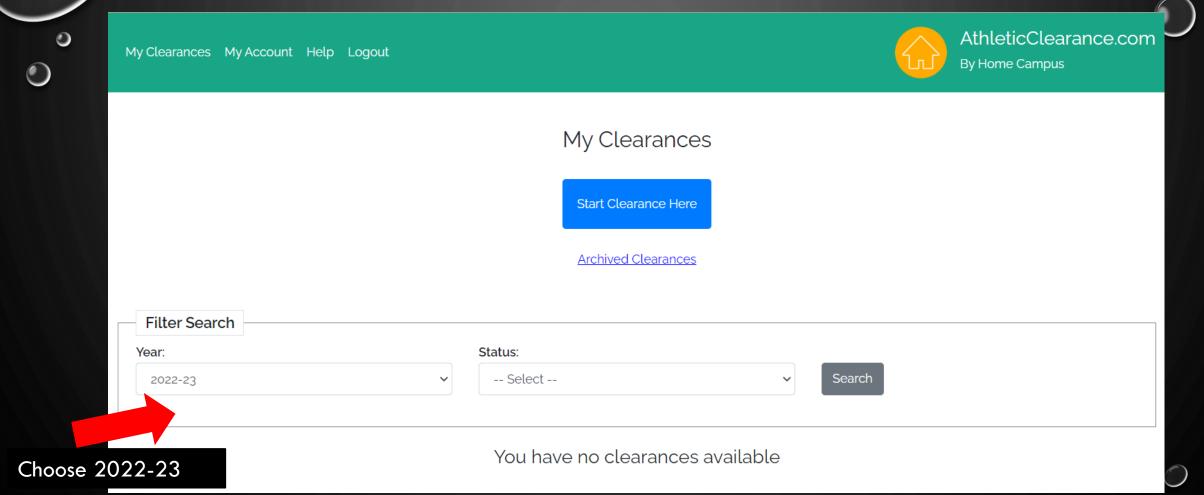

#### AFTER LOGGING IN

Click "Start Clearance Here"

#### **SELECT SCHOOL YEAR**