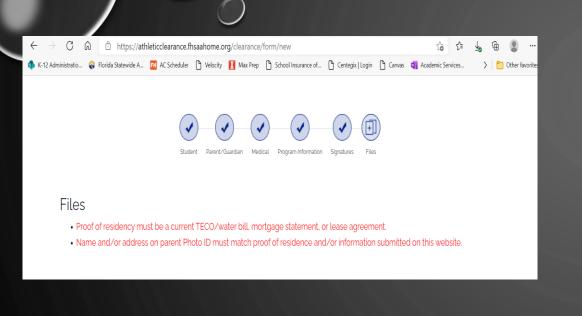

#### DOCUMENT CHECKLIST:

Before logging in or creating an account on athletic clearance make sure you have all the following

List of Documents Needed For Athletic Clearance

- ☐ EL2 (Physical) on approved HCPS EL2
- ☐ Birth Certificate
- ☐ Proof of Residence (teco/water bill within 30 days of athletic clearance application)
- □ 3 FHSAA Required Videos
- Government Issued ID of parent signing forms
- School Health of Florida Insurance ID card
- Residential and Enrollment History Fom

#### **IMPORTANT! READ HOW TO UPLOAD FILES:**

#### FILE UPLOADS: