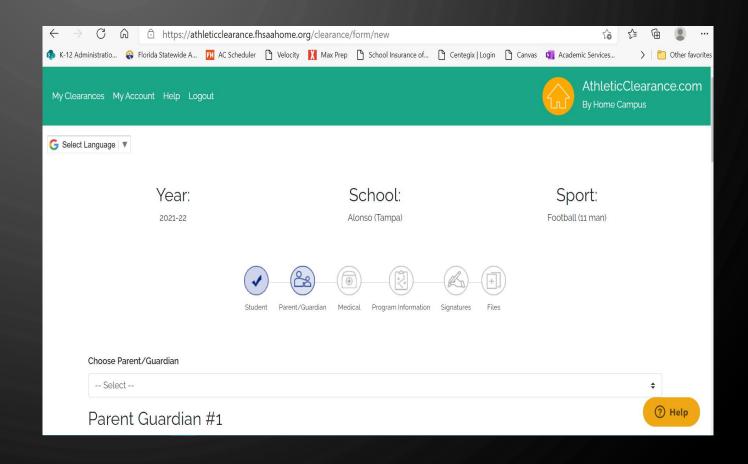

#### **SELECT SCHOOL**

#### **SELECT SPORT**

- If you are an existing student select your name from the drop down.
- Note: This is a form of communication, the more accurate it is the better we can communicate.
- If you are a new student start entering your information, click save and continue

## PARENT GUARDIAN INFORMATION — THIS SERVES AS OUR EMERGENCY CARD — PLEASE BE ACCURATE

- Parent/Guardian
  Information. This SERVES
  AS YOUR STUDENTS
  EMERGENCY CARD —
  please complete this
  section with accurate
  information
- Click on save and continue