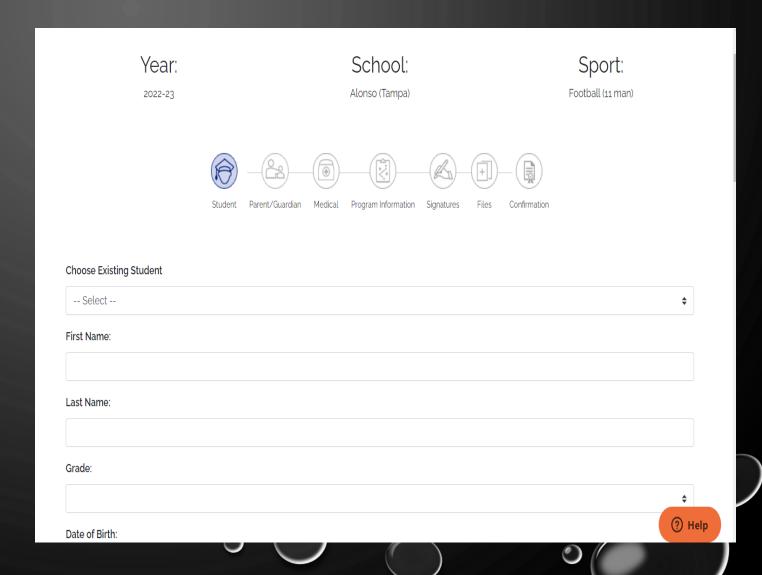

#### STUDENT INFORMATION

- This page is for information about your STUDENT.
- Complete the form and click on save and continue
- Accurate information is needed here