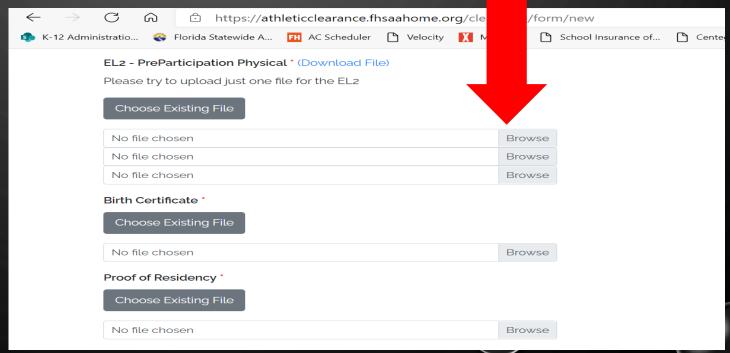

#### > EL2:

- Page 1 Make sure student and parent sign. Make sure that shot record information is completed. Must be dated.
- Page 2: Must be cleared without limitation.
- Doctors printed and signature MUST be on form
- Doctors office address and phone number MUST be on form
- Page 3: ONLY needed if recommendations were made on page 2.

## DOCUMENTS REQUIRED #2 CERTIFIED COPY OF STUDENT ATHLETE'S BIRTH CERTIFICATE

Athletics

| 6                        |                                                                                | STATE OF FLORI                                                                                                                                                                     | DA TATA                                                                                  |                |  |  |  |
|--------------------------|--------------------------------------------------------------------------------|------------------------------------------------------------------------------------------------------------------------------------------------------------------------------------|------------------------------------------------------------------------------------------|----------------|--|--|--|
|                          | THIS DOCUMENT HAS A LIGHT EA                                                   | OFFICE of VITAL ST                                                                                                                                                                 | ATISTICS                                                                                 | WATEHMANK      |  |  |  |
| 1 1 N                    | THE REAL PROPERTY.                                                             |                                                                                                                                                                                    |                                                                                          | 11.7           |  |  |  |
| $ \langle   $            | CERTIFICATION OF BIRTH                                                         |                                                                                                                                                                                    |                                                                                          |                |  |  |  |
| 100                      | STATE FILE NUMBER:                                                             | DATE                                                                                                                                                                               | FILED: 18 18 18 18 18 18 18 18 18 18 18 18 18                                            |                |  |  |  |
| Ji A                     |                                                                                |                                                                                                                                                                                    |                                                                                          | 103            |  |  |  |
| $  \cdot  $              | CHILD'S NAME:                                                                  |                                                                                                                                                                                    |                                                                                          |                |  |  |  |
| 1                        | 100                                                                            |                                                                                                                                                                                    |                                                                                          | De la          |  |  |  |
|                          | DATE OF BIRTH:                                                                 |                                                                                                                                                                                    |                                                                                          |                |  |  |  |
| <                        | SEX:                                                                           | -                                                                                                                                                                                  |                                                                                          | N. September 1 |  |  |  |
| 7                        |                                                                                |                                                                                                                                                                                    |                                                                                          | 100            |  |  |  |
| OID IF ALTERED OR ERASED | COUNTY OF BIRTH:                                                               | MIAMI-DADE COUNTY                                                                                                                                                                  |                                                                                          |                |  |  |  |
| OR E                     |                                                                                |                                                                                                                                                                                    |                                                                                          | 0              |  |  |  |
| TERED                    | MOTHER'S MAIDEN NAME:                                                          | 30                                                                                                                                                                                 | A 10                                                                                     |                |  |  |  |
| IF ALT                   | MOTHER'S MAIDEN NAME:                                                          |                                                                                                                                                                                    |                                                                                          |                |  |  |  |
| VOID                     |                                                                                |                                                                                                                                                                                    |                                                                                          |                |  |  |  |
| 7                        | FATHER'S NAME:                                                                 |                                                                                                                                                                                    |                                                                                          |                |  |  |  |
| 4                        | Florida Certification of birth acceptable for apostille                        |                                                                                                                                                                                    |                                                                                          |                |  |  |  |
| Y                        | signed by C. Meade Grigg State Registrar                                       |                                                                                                                                                                                    |                                                                                          |                |  |  |  |
| 1                        |                                                                                |                                                                                                                                                                                    |                                                                                          |                |  |  |  |
| 1                        | DATE ISSUED:                                                                   | August 3, 2013                                                                                                                                                                     |                                                                                          |                |  |  |  |
| )                        | C. Theach In;                                                                  |                                                                                                                                                                                    |                                                                                          | History.       |  |  |  |
| 4                        | (. Vheach / dryj                                                               | , State Registrar                                                                                                                                                                  | REQ:                                                                                     |                |  |  |  |
| M                        | THE AROVE SIGNATURE CERTIFIES THAT TO THE SOCIALISMS WARNING: SEAL OF THE STAT | HE IS A TRUE AND CORRECT COPY OF THE OFFICIAL PRINCES OR PHOTOCOPIES ON SECURITY PARENT WE OF FLORIDA, DO NOT ACCEPT HETHOLIT TERRIFUNIENT FACE CONTAINS A MALTICOLOPIES BACKGROWN | HECORD ON FILE IN THIS OFFICE. ITH WATERMANUS OF THE SAFLET. ITHE PRESENCE OF THE WATER. |                |  |  |  |
|                          | MARIES THE DOCUMENT OF A COLOR COPY.                                           | C THE BACK CONTAINS SPECIAL LINES WITH TEXT, TO                                                                                                                                    | IN DOCUMENT WILL NOT PRODUCE                                                             |                |  |  |  |
| th.                      |                                                                                |                                                                                                                                                                                    | TION OF VITAL RECORD                                                                     | HEALTH         |  |  |  |
|                          |                                                                                | and the second                                                                                                                                                                     |                                                                                          |                |  |  |  |

#### **DOCUMENTS REQUIRED #3 (2) PROOFS OF RESIDENCE**

- MUST be "living proof"
- ❖ MUST be within 30 days of application
- Address MUST match address on government issued ID and address on file at school
- **Examples:** (Acceptable proofs of residence):
  - ❖ Teco Bill
  - ❖ Water Bill
  - Lease (with occupants listed)
  - Mortgage Statement
- ❖ Not Accepted:
  - **❖** Cable Bill
  - ❖ Phone Bill
  - ❖ CC Bill