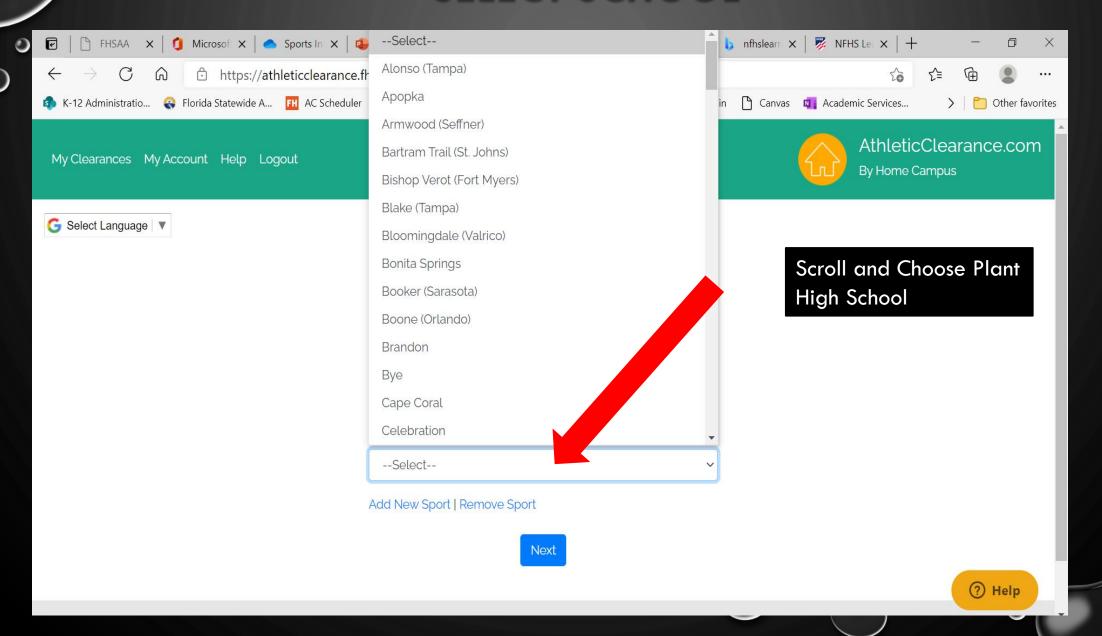

Needed For Athletic Clearance

- ☐ EL2 (Physical) on approved HCPS EL2
- ☐ Birth Certificate
- ☐ Proof of Residence (teco/water bill within 30 days of athletic clearance application)
- □ 3 FHSAA Required Videos
- Government Issued ID of parent signing forms
- School Health of Florida Insurance ID card
- Residential and Enrollment History Fom

#### LOGGING IN

#### HTTPS://ATHLETICCLEARANCE.FHSAAHOME.ORG/

If you have ever had an account, log in here. If you have forgotten your info, DO NOT create a new account.
Use the reset or HELP options.

If you have never logged in — click here to create an account.

The parent must create the account using THEIR email, not the student's.



#### AFTER LOGGING IN



Click "Start Clearance Here"

#### **SELECT SCHOOL YEAR**



#### **SELECT SCHOOL**



#### **SELECT SPORT**







- If you are an existing student select your name from the drop down.
- Note: This is a form of communication, the more accurate it is the better we can communicate.
- If you are a new student start entering your information, click save and continue

#### STUDENT INFORMATION

- This page is for information about your STUDENT.
- Complete the form and click on save and continue
- Accurate information is needed here



## PARENT GUARDIAN INFORMATION — THIS SERVES AS OUR EMERGENCY CARD — PLEASE BE ACCURATE

- Parent/Guardian
  Information. This SERVES
  AS YOUR STUDENTS
  EMERGENCY CARD —
  please complete this
  section with accurate
  information
- Click on save and continue



## PARENT GUARDIAN INFORMATION – THIS SERVES AS OUR EMERGENCY CARD – PLEASE BE ACCUR