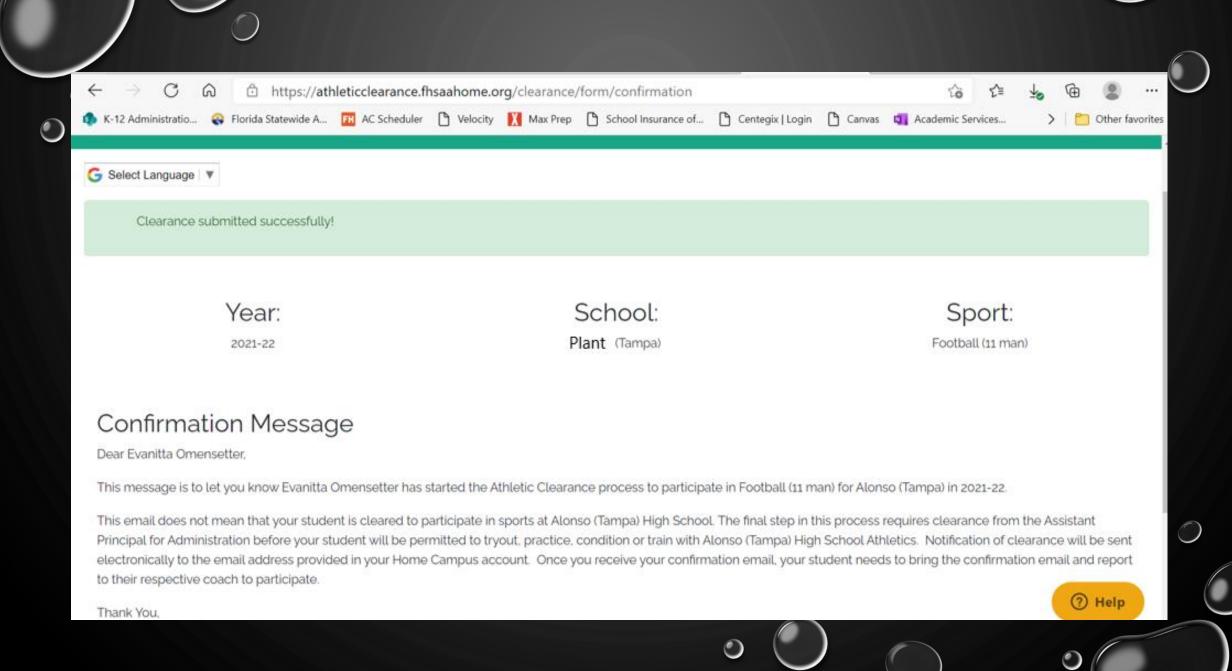

   you will receive a confirmation screen
   after you click on save and continue and
   a status of pending.
- If you are missing any uploads you will get an in processing status. If you get this screen – you are not done and I cannot see any of your documents.

#### My Clearances Start Clearance Here Your Files **Archived Clearances** Filter Search Year: Status: Search -- Select --2022-23 Plant (Tampa) Participant Year Sport Pending 📆 Football (11 man) Evanitta Omensetter 2022-23 STUDENT SIGNATURES CONFIRMATIONDONATIONS/SHOP MEDICAL GUARDIAN INFORMATION