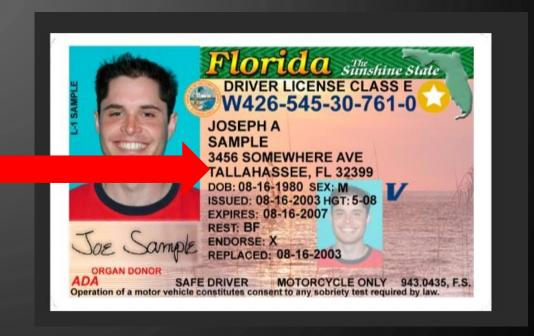

#### DOCUMENTS REQUIRED #5 GOVERNMENT ISSUED ID

- ❖GOVERNMENT ISSUED PHOTO

  IDENTIFICATION OF PARENT OR LEGAL

  GUARDIAN SIGNING THE FORMS.
- ADDRESS MUST MATCH ADDRESS ON FILE AND PROOF OF RESIDENCE FOR ATHLETIC CLEARANCE
- WHEN SCANNING THIS DOCUMENT, MAKE SURE ALL INFORMATION IS CLEARLY VISIBLE IN THE PICTURE.