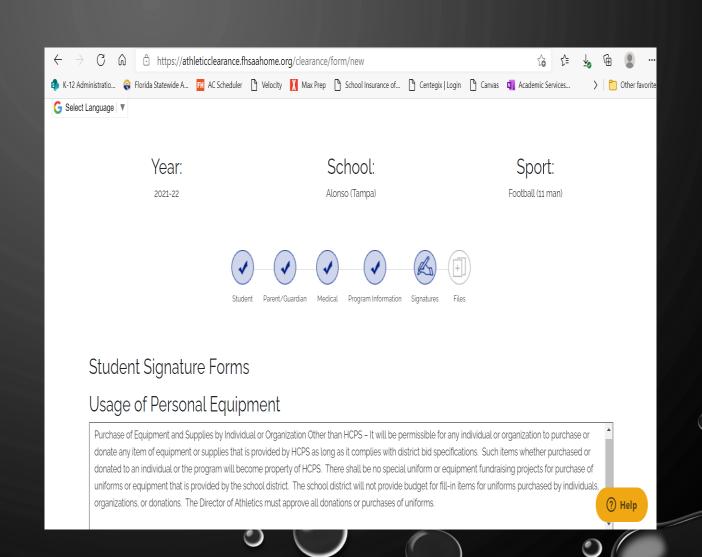

## STUDENT SIGNATURE FORMS: MUST SIGN FULL NAME

#### **NOTE:**

IF STUDENT HAS THE SAME
NAME AS PARENT SIGNING
THE FORMS,
DIFFERENTIANTION MUST BE
MADE.

FOR EXAMPLE:
JOHN DOE, AND JOHN DOE
JR.
OR
JOHN C DOE, AND JOHN S.
DOE