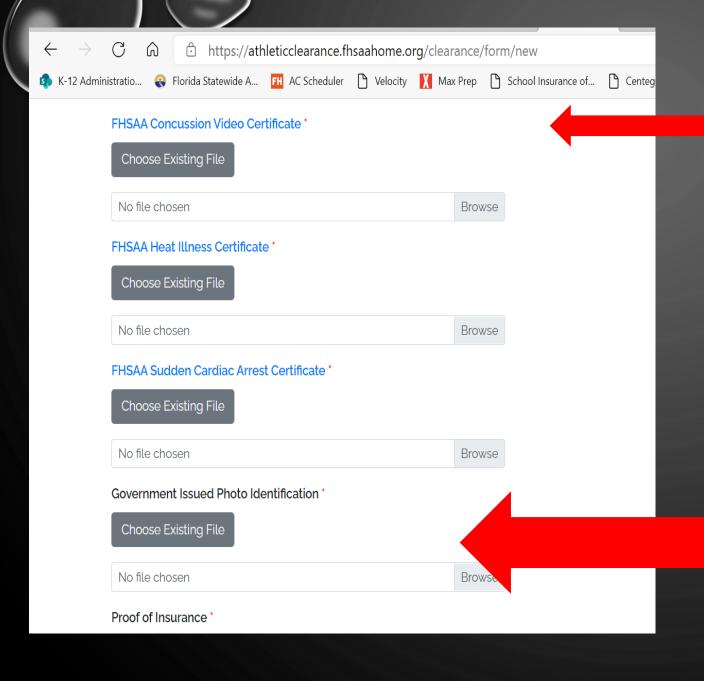

#### DOCUMENTS REQUIRED #4: FHSAA VIDEO CERTIFICATES

- VIEWING THE VIDEOS IS REQUIRED EACH YEAR. FOR THE 2021-21 SCHOOL YEAR, VIDEOS MUST BE VIEWED AFTER MAY 15, 2021.
- WWW.NFHSLEARN.COM
- HAVE THE STUDENT LOG IN OR CREATE AN ACCOUNT. <u>BE SURE WHEN ASKED FOR THE NAME ON</u>

  THE CERTIFICATE THE STUDENT'S NAME IS ENTERED AND NOT THE PARENT. THE STUDENT IS

  RESPONSIBLE FOR WATCHING THE VIDEOS, NOT THE PARENT.
- ORDER THE FOLLOWING COURSES (THEY ARE FREE). ONCE YOU HAVE COMPLETED CHECKOUT, THE STUDENT CAN ACCESS THE COURSES IN THEIR DASHBOARD.
  - ❖ CONCUSSION IN SPORTS WHAT YOU NEED TO KNOW
  - HEAT ILLNESS PREVENTION
  - SUDDEN CARDIAC ARREST
  - ONCE THE STUDENT HAS COMPLETED ALL THREE COURSES, DOWNLOAD THE CERTIFICATES.
  - USE THE UPLOAD TIPS FOR MULTIPLE PAGES TO UPLOAD THE CERTIFICATES.

#### DOCUMENTS REQUIRED #2 FHSAA VIDEO CERTIFICATES

- \*CERTIFICATES FOR THE THREE REQUIRED FHSAA VIDEOS (IN STUDENT'S NAME) FROM NFHSLEARN.COM.
- ❖UPLOAD EACH CERTIFICATE IN THE APPROPRIATE PLACES IN THE FILES SECTION.
- ❖ VIDEOS MUST BE COMPLETED AFTER MAY 15, 2022 OF THE CURRENT YEAR TO BE ACCEPTED FOR THE 2022-2023 SCHOOL YEAR

#### DOCUMENTS REQUIRED #5 GOVERNMENT ISSUED ID

- ❖GOVERNMENT ISSUED PHOTO

  IDENTIFICATION OF PARENT OR LEGAL

  GUARDIAN SIGNING THE FORMS.
- ADDRESS MUST MATCH ADDRESS ON FILE AND PROOF OF RESIDENCE FOR ATHLETIC CLEARANCE
- WHEN SCANNING THIS DOCUMENT, MAKE SURE ALL INFORMATION IS CLEARLY VISIBLE IN THE PICTURE.