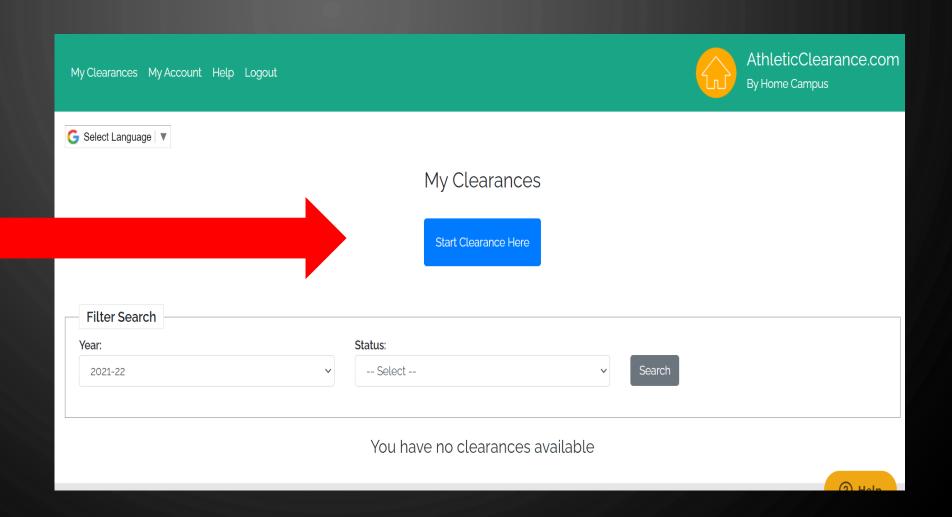

n account on athletic clearance make sure you have all the following

List of Documents Needed For Athletic Clearance

- ☐ EL2 (Physical) on approved HCPS EL2
- ☐ Birth Certificate
- ☐ Proof of Residence (teco/water bill within 30 days of athletic clearance application)
- □ 3 FHSAA Required Videos
- Government Issued ID of parent signing forms
- School Health of Florida Insurance ID card
- Residential and Enrollment History Fom

#### LOGGING IN

#### HTTPS://ATHLETICCLEARANCE.FHSAAHOME.ORG/

If you have ever had an account, log in here. If you have forgotten your info, DO NOT create a new account.
Use the reset or HELP options.

If you have never logged in — click here to create an account.

The parent must create the account using THEIR email, not the student's.



#### AFTER LOGGING IN



Click "Start Clearance Here"

#### **SELECT SCHOOL YEAR**



#### **SELECT SCHOOL**



#### **SELECT SPORT**







- If you are an existing student select your name from the drop down.
- Note: This is a form of communication, the more accurate it is the better we can communicate.
- If you are a new student start entering your information, click save and continue

#### STUDENT INFORMATION

- This page is for information about your STUDENT.
- Complete the form and click on save and continue
- Accurate information is needed here



## PARENT GUARDIAN INFORMATION — THIS SERVES AS OUR EMERGENCY CARD — PLEASE BE ACCURATE

- Parent/Guardian
  Information. This SERVES
  AS YOUR STUDENTS
  EMERGENCY CARD —
  please complete this
  section with accurate
  information
- Click on save and continue