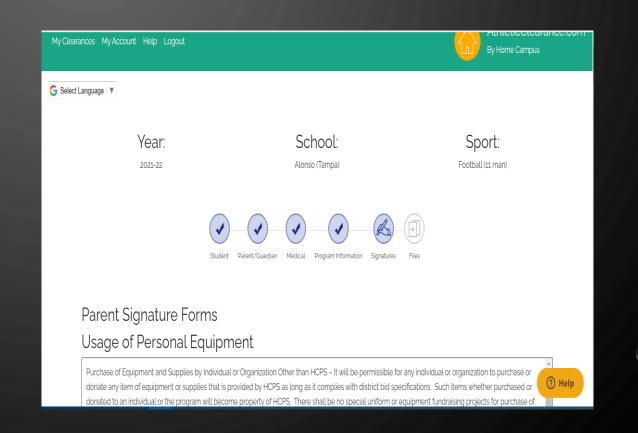

## PARENT SIGNATURE FORMS: MUST SIGN FULL NAME

#### **NOTE:**

IF STUDENT HAS THE SAME NAME AS PARENT SIGNING THE FORMS, DIFFERENTIANTION MUST BE MADE.

FOR EXAMPLE:
JOHN DOE, AND JOHN DOE
JR.
OR
JOHN C DOE, AND JOHN S.
DOE